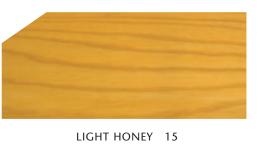

Your wood home deserves nothing less than the best. Sansin NanoTints offer the latest in advanced color technology for rich, deep color that enhances the natural beauty of your wood. Now available in our four most popular colors – selected from our range of Naturals – as well as our full palette of over 80 color choices, inspired by the everyday miracles of the natural world.